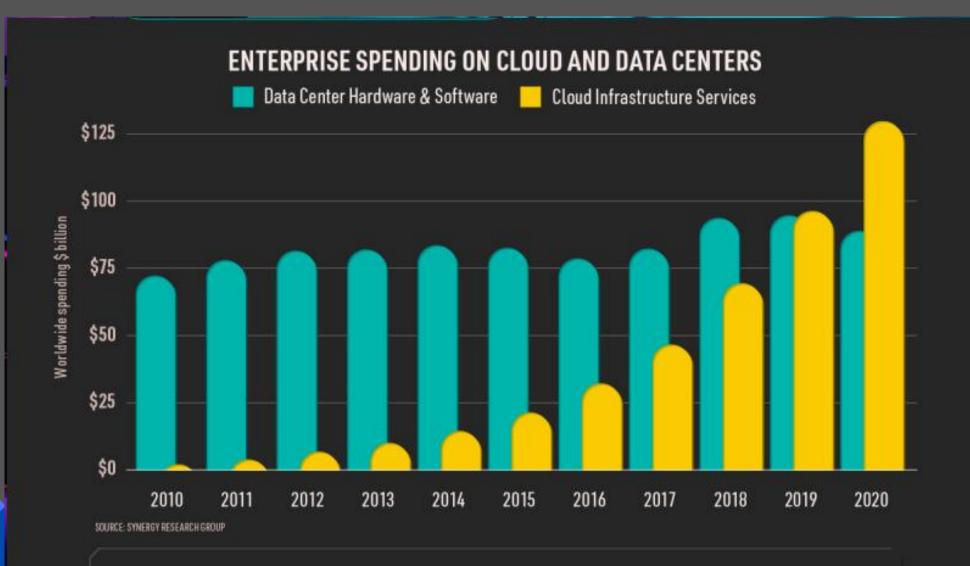

#### WHY TO INVEST IN DATA CENTERS?

Investing in data centers provides investors with the potential for stable and recurring revenue streams

- Sustained Demand: Data centers are essential for managing digitalization, ensuring consistent demand as businesses rely on them for data storage and processing.
- 2 Steady Revenue: Investment in data centers offers recurring revenue through subscription models, providing stability and resilience in income streams.
- Scalable Growth: Data centers can expand services to meet increasing data needs, presenting investors with opportunities for growth as data usage continues to ris